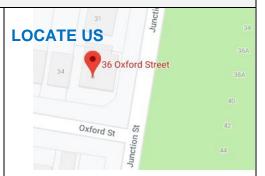

### THESE REGULAR TOURNAMENTS GIVE PLAYERS A CHANCE TO PLAY COMPETITIVELY AND IMPROVE THEIR RATING!

DATES AUGUST 25 SEPTEMBER 15 OCTOBER 27

NOVEMBER 17 DECEMBER 15 (SUNDAYS).

**VENUE** O.E.S Hall (36 Oxford St, Woolloongabba QLD 4102).